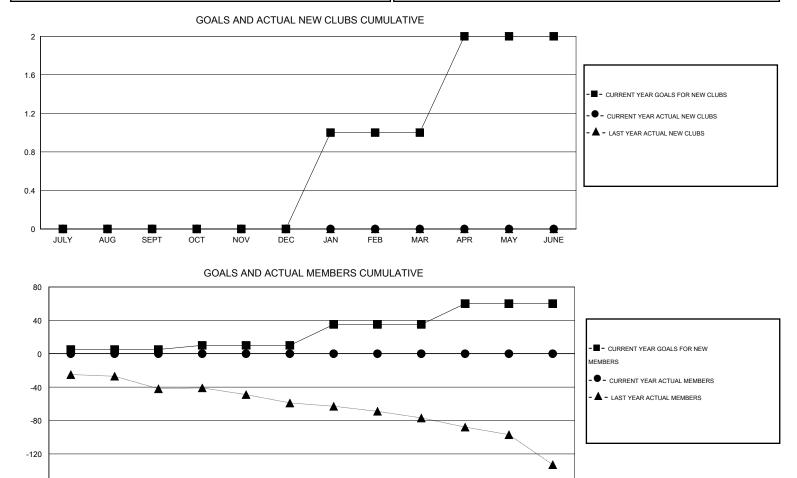

## LOCATION NEW JERSEY

GMT CA 1

| Clubs         |                       |           |                  |                  | Members               |                    |                                     |                    |                  |
|---------------|-----------------------|-----------|------------------|------------------|-----------------------|--------------------|-------------------------------------|--------------------|------------------|
|               | RESULTS FOR 2016-2017 |           |                  |                  | RESULTS FOR 2016-2017 |                    |                                     |                    |                  |
| QUARTER       | NEW CLUB<br>GOAL      | NEW CLUBS | DROPPED<br>CLUBS | NET<br>GAIN/LOSS | QUARTER               | NEW MEMBER<br>GOAL | CHARTER AND<br>NEW MEMBERS<br>ADDED | DROPPED<br>MEMBERS | NET<br>GAIN/LOSS |
| JULY/AUG/SEPT | 0                     | 0         | 0                | 0                | JULY/AUG/SEPT         | 5                  | 0                                   | 0                  | 0                |
| OCT/NOV/DEC   | 0                     | 0         | 0                | 0                | OCT/NOV/DEC           | 5                  | 0                                   | 0                  | 0                |
| JAN/FEB/MAR   | 1                     | 0         | 0                | 0                | JAN/FEB/MAR           | 25                 | 0                                   | 0                  | 0                |
| APR/MAY/JUNE  | 1                     | 0         | 0                | 0                | APR/MAY/JUNE          | 25                 | 0                                   | 0                  | 0                |

FEB

APR

MAY

MAR

JUNE

-160

JULY

SEPT

OCT

AUG

NOV

DEC

JAN